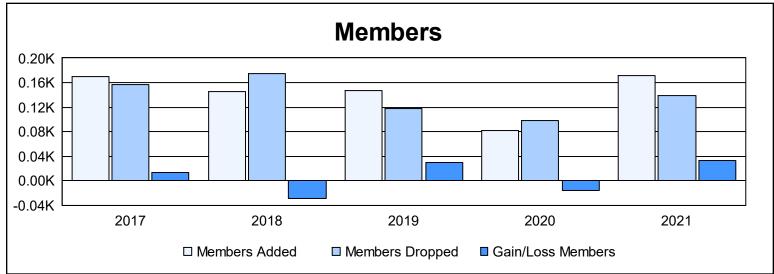

District 11 D2 As of June 2021 Cumulative

| Year      | New<br>Clubs | Dropped<br>Clubs | Gain/<br>Loss<br>Clubs | New<br>Members | Charter<br>Members | Reinstate<br>Members | Transfer<br>Members | Total<br>Member<br>Added | Total<br>Members<br>Dropped | Gain/<br>Loss<br>Members |
|-----------|--------------|------------------|------------------------|----------------|--------------------|----------------------|---------------------|--------------------------|-----------------------------|--------------------------|
| 2016-2017 | 0            | 0                | 0                      | 155            | 0                  | 8                    | 7                   | 170                      | 157                         | 13                       |
| 2017-2018 | 0            | 2                | -2                     | 132            | 1                  | 7                    | 5                   | 145                      | 174                         | -29                      |
| 2018-2019 | 1            | 0                | 1                      | 120            | 20                 | 5                    | 2                   | 147                      | 118                         | 29                       |
| 2019-2020 | 0            | 0                | 0                      | 75             | 0                  | 5                    | 2                   | 82                       | 98                          | -16                      |
| 2020-2021 | 3            | 0                | 3                      | 94             | 74                 | 3                    | 1                   | 172                      | 139                         | 33                       |
| Average   | 1            | 0                | 0                      | 115            | 19                 | 6                    | 3                   | 143                      | 137                         | 6                        |